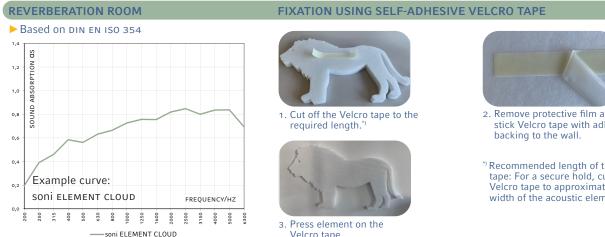

Velcro tape

### 2. Remove protective film and stick Velcro tape with adhesive

<sup>\*)</sup> Recommended length of the Velcro tape: For a secure hold, cut the Velcro tape to approximately the width of the acoustic element.