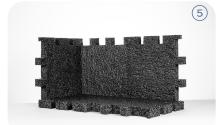

## soni RESIST Box

- ► The sound-proofing elements of our soni RESIST Box are made of a closed-cell polyethylene foam with sound-insulating as well as sound-absorbing properties. The highly effective "jigsaw-puzzle" elements are available in two different sizes. This makes it possible to build tailor-made casings for compressors, pumps and other noise sources.
- **Soni RESIST Box** in black is suitable for outdoor use due to the special UV stabilization.

| DELIVERY FORM          | BENEFITS                                                                                                                                                                                                 |
|------------------------|----------------------------------------------------------------------------------------------------------------------------------------------------------------------------------------------------------|
| Available in two sizes | <ul> <li>Good sound insulation and sound attenuation effects</li> <li>Very good stability and sturdiness</li> <li>Good flammability characteristics</li> <li>Dirt-repellent and easy to clean</li> </ul> |