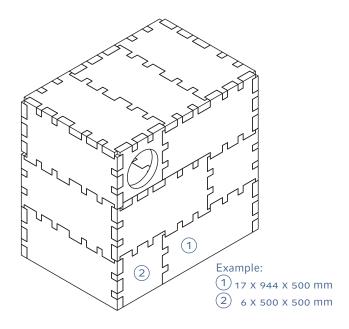

## soni RESIST Box

- ► The sound-proofing elements of our soni RESIST Box are made of a closed-cell polyethylene foam with sound-insulating as well as sound-absorbing properties. The highly effective "jigsaw-puzzle" elements are available in two different sizes. This makes it possible to build tailor-made casings for compressors, pumps and other noise sources.
- **Soni RESIST Box** in black is suitable for outdoor use due to the special UV stabilization.

| DIMENSIONS |            |                            |                            |                    |  |
|------------|------------|----------------------------|----------------------------|--------------------|--|
|            | PRODUCT    | THICKNESS / TOLERANCE [mm] | DIMENSION / TOLERANCE [mm] | WEIGHT PER ELEMENT |  |
|            | RESIST BOX | 50 -0/+8                   | Large: 944 X 500 ± 5       | Large: 600 g       |  |
|            |            |                            | Small: 500 x 500 ± 5       | Small: 300 g       |  |

| DELIVERY FORM          | BENEFITS                                                                                                                                                                                                 |
|------------------------|----------------------------------------------------------------------------------------------------------------------------------------------------------------------------------------------------------|
| Available in two sizes | <ul> <li>Good sound insulation and sound attenuation effects</li> <li>Very good stability and sturdiness</li> <li>Good flammability characteristics</li> <li>Dirt-repellent and easy to clean</li> </ul> |