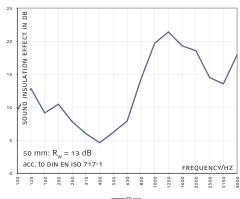

## SOUND TRANSMISSION LOSS

#### **APPLICATIONS**

► Test procedure similar to DIN EN ISO 10140-2

► Its excellent sound-insulating and sound-absorbing properties make the soni RESIST Box perfect for use as a versatile compressor enclosure. The noise level can be reduced by almost 50 %. Even pool pumps that are exposed to the weather can be perfectly