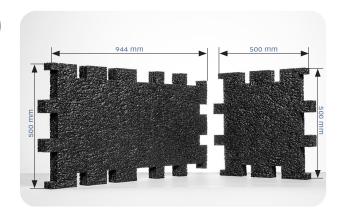

| DIMENSIONS |            |                            |                            |                    |  |
|------------|------------|----------------------------|----------------------------|--------------------|--|
|            | PRODUCT    | THICKNESS / TOLERANCE [mm] | DIMENSION / TOLERANCE [mm] | WEIGHT PER ELEMENT |  |
|            | RESIST BOX | 50 -0/+8                   | Large: 944 X 500 ± 5       | Large: 600 g       |  |
|            |            |                            | Small: 500 x 500 ± 5       | Small: 300 g       |  |