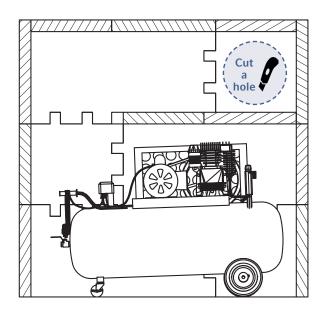

## soni RESIST Box

- ► The sound-proofing elements of our soni RESIST Box are made of a closed-cell polyethylene foam with sound-insulating as well as sound-absorbing properties. The highly effective "jigsaw-puzzle" elements are available in two different sizes. This makes it possible to build tailor-made casings for compressors, pumps and other noise sources.
- **Soni RESIST Box** in black is suitable for outdoor use due to the special UV stabilization.

#### **APPLICATIONS**

► Test procedure similar to DIN EN ISO 10140-2

► Its excellent sound-insulating and sound-absorbing properties make the soni RESIST Box perfect for use as a versatile compressor enclosure. The noise level can be reduced by almost 50 %. Even pool pumps that are exposed to the weather can be perfectly

insulated thanks to the UV stability of the black acoustic elements.