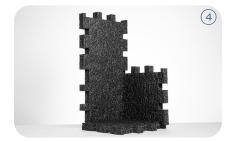

## soni RESIST Box

- ► The sound-proofing elements of our soni RESIST Box are made of a closed-cell polyethylene foam with sound-insulating as well as sound-absorbing properties. The highly effective "jigsaw-puzzle" elements are available in two different sizes. This makes it possible to build tailor-made casings for compressors, pumps and other noise sources.
- **Soni RESIST Box** in black is suitable for outdoor use due to the special UV stabilization.

| DELIVERY FORM          | BENEFITS                                                                                                                                                                                                 |
|------------------------|----------------------------------------------------------------------------------------------------------------------------------------------------------------------------------------------------------|
| Available in two sizes | <ul> <li>Good sound insulation and sound attenuation effects</li> <li>Very good stability and sturdiness</li> <li>Good flammability characteristics</li> <li>Dirt-repellent and easy to clean</li> </ul> |