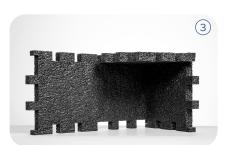

## soni RESIST Box

- ► The sound-proofing elements of our soni RESIST Box are made of a closed-cell polyethylene foam with sound-insulating as well as sound-absorbing properties. The highly effective "jigsaw-puzzle" elements are available in two different sizes. This makes it possible to build tailor-made casings for compressors, pumps and other noise sources.
- **Soni RESIST Box** in black is suitable for outdoor use due to the special UV stabilization.

| DELIVERY FORM          | BENEFITS                                                                                                                                                                                                 |
|------------------------|----------------------------------------------------------------------------------------------------------------------------------------------------------------------------------------------------------|
| Available in two sizes | <ul> <li>Good sound insulation and sound attenuation effects</li> <li>Very good stability and sturdiness</li> <li>Good flammability characteristics</li> <li>Dirt-repellent and easy to clean</li> </ul> |