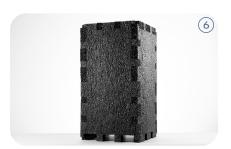

## soni RESIST Box

- ► The sound-proofing elements of our soni RESIST Box are made of a closed-cell polyethylene foam with sound-insulating as well as sound-absorbing properties. The highly effective "jigsaw-puzzle" elements are available in two different sizes. This makes it possible to build tailor-made casings for compressors, pumps and other noise sources.
- **Soni RESIST Box** in black is suitable for outdoor use due to the special UV stabilization.

| DELIVERY FORM          | BENEFITS                                                                                                                                                                                                 |
|------------------------|----------------------------------------------------------------------------------------------------------------------------------------------------------------------------------------------------------|
| Available in two sizes | <ul> <li>Good sound insulation and sound attenuation effects</li> <li>Very good stability and sturdiness</li> <li>Good flammability characteristics</li> <li>Dirt-repellent and easy to clean</li> </ul> |

#### **APPLICATIONS**

► Test procedure similar to DIN EN ISO 10140-2

► Its excellent sound-insulating and sound-absorbing properties make the soni RESIST Box perfect for use as a versatile compressor enclosure. The noise level can be reduced by almost 50 %. Even pool pumps that are exposed to the weather can be perfectly

insulated thanks to the UV stability of the black acoustic elements.