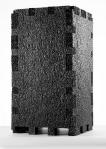

## soni RESIST Box

- ► The sound-proofing elements of our soni RESIST Box are made of a closed-cell polyethylene foam with sound-insulating as well as sound-absorbing properties. The highly effective "jigsaw-puzzle" elements are available in two different sizes. This makes it possible to build tailor-made casings for compressors, pumps and other noise sources.
- **Soni RESIST Box** in black is suitable for outdoor use due to the special UV stabilization.