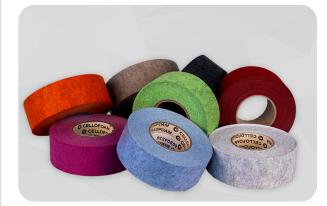

### soni VLD felt tapes

Our <u>soni vLD felt tapes</u> are ideal for neatly masking edges or taping over joints of our range of colored acoustic products.

The adhesive tapes are available in the same colors as our sound absorbers **soni COLOR**, **soni COLOR RD**, **soni ELEMENT**, **soni DESK PARTITION**, **soni ROOM DIVIDER** or **soni PORTA**.

Our **soni VLD felt tapes** score with a high adhesive strength and excellent durability. The inserted scrim reinforcement prevents stretching.

Basis of adhesive: acrylate

soni VLD felt tapes

| TECHNICAL DATA                    |                                                                                                                                                                      |  |  |  |  |
|-----------------------------------|----------------------------------------------------------------------------------------------------------------------------------------------------------------------|--|--|--|--|
| FLAMMABILITY                      | <ul> <li>Fulfills the strict fire safety standard for the automotive industry<br/>(FMVSS 302, DIN 75 200)</li> <li>ISO 3795, burning rate &lt; 100 mm/min</li> </ul> |  |  |  |  |
| TEMPERATURE RESISTANCE            | ►-30°C to +80°C                                                                                                                                                      |  |  |  |  |
| COLOR FASTNESS TEST OF FELT COVER | ▶ DIN EN ISO 105-B02: 6-7                                                                                                                                            |  |  |  |  |
| ABRASION RESISTANCE OF FELT COVER | ▶ ISO 12947-2: > 50.000 rubs                                                                                                                                         |  |  |  |  |
| ADHESIVE STRENGTH   CPA-4.01      | Self-adhesive layer on steel plate: at least 35 N / 5 cm                                                                                                             |  |  |  |  |
| COLOR                             | <ul> <li>▶ Orange ▶ Green ▶ Beige ▶ Blue</li> <li>▶ Light grey ▶ Pink ▶ Anthracite ▶ Red</li> <li>▶ Color selection</li> </ul>                                       |  |  |  |  |