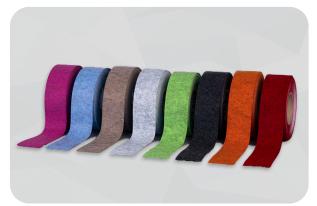

### soni VLD felt tapes

Our <u>soni vLD felt tapes</u> are ideal for neatly masking edges or taping over joints of our range of colored acoustic products.

The adhesive tapes are available in the same colors as our sound absorbers **soni COLOR**, **soni COLOR RD**, **soni ELEMENT**, **soni DESK PARTITION**, **soni ROOM DIVIDER** or **soni PORTA**.

Our **soni VLD felt tapes** score with a high adhesive strength and excellent durability. The inserted scrim reinforcement prevents stretching.

Basis of adhesive: acrylate

soni VLD felt tapes

| TECHNICAL DATA                    |                                                                                                                                                                      |  |  |  |  |
|-----------------------------------|----------------------------------------------------------------------------------------------------------------------------------------------------------------------|--|--|--|--|
| FLAMMABILITY                      | <ul> <li>Fulfills the strict fire safety standard for the automotive industry<br/>(FMVSS 302, DIN 75 200)</li> <li>ISO 3795, burning rate &lt; 100 mm/min</li> </ul> |  |  |  |  |
| TEMPERATURE RESISTANCE            | ►-30°C to +80°C                                                                                                                                                      |  |  |  |  |
| COLOR FASTNESS TEST OF FELT COVER | ▶ DIN EN ISO 105-B02: 6-7                                                                                                                                            |  |  |  |  |
| ABRASION RESISTANCE OF FELT COVER | ▶ ISO 12947-2: > 50.000 rubs                                                                                                                                         |  |  |  |  |
| ADHESIVE STRENGTH   CPA-4.01      | Self-adhesive layer on steel plate: at least 35 N / 5 cm                                                                                                             |  |  |  |  |
| COLOR                             | <ul> <li>▶ Orange ▶ Green ▶ Beige ▶ Blue</li> <li>▶ Light grey ▶ Pink ▶ Anthracite ▶ Red</li> <li>▶ Color selection</li> </ul>                                       |  |  |  |  |